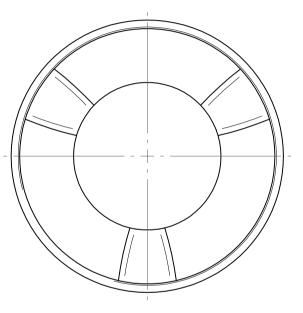

This document is subject to copyright laws. No part of this document may be reproduced or transmitted in any form or any means, electronic or mechanic, for any purpose, without the express written permission of REGO-FIX 
 Type :
 Hi-Q\_ERAX16

 Part No. :
 331660000

 Date :
 21.11.2013

 Scale :
 3:1